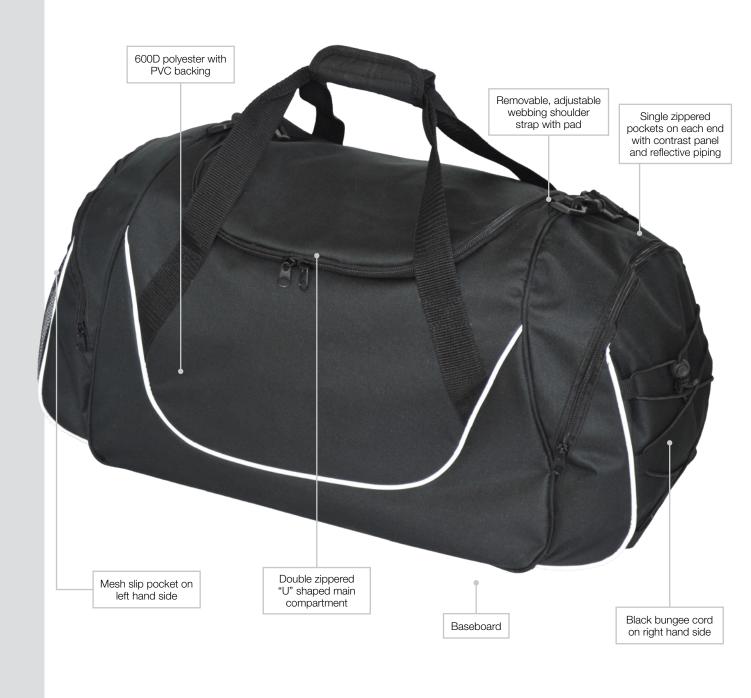

## Climber Sports Bag

Specifications:

| MATERIAL:            | 600D x 300D PVC backed polyester                                                                                                                                                                                                                                                                                                                                                        |
|----------------------|-----------------------------------------------------------------------------------------------------------------------------------------------------------------------------------------------------------------------------------------------------------------------------------------------------------------------------------------------------------------------------------------|
| SIZE:                | 68cm w x 28cm h x 31cm d                                                                                                                                                                                                                                                                                                                                                                |
| CAPACITY:            | 59 litres                                                                                                                                                                                                                                                                                                                                                                               |
| DECORATION TYPES:    | Embroidery, Digital Transfer,<br>Plastisol Transfer, Screenprint                                                                                                                                                                                                                                                                                                                        |
| DECORATION AREAS:    | <ul> <li>Print/Transfer areas</li> <li>200mm w x 140mm h</li> <li>240mm w x 150mm h</li> <li>200mm w x 140mm h</li> <li>Embroidery areas</li> <li>160mm diameter</li> <li>160mm diameter</li> <li>160mm diameter</li> </ul>                                                                                                                                                             |
| DESCRIPTION:         | <ul> <li>600D polyester with PVC backing</li> <li>Removable, adjustable webbing shoulder<br/>strap with pad</li> <li>Double zippered "U" shaped main<br/>compartment</li> <li>Single zippered pockets on each end with<br/>contrast panel and reflective piping</li> <li>Mesh slip pocket on left hand side</li> <li>Black bungee cord on right hand side</li> <li>Baseboard</li> </ul> |
| PACKAGING:           | Each bag packed in an individual poly bag with a silica gel sachet.                                                                                                                                                                                                                                                                                                                     |
| CARTON QUANTITY:     | 10 units                                                                                                                                                                                                                                                                                                                                                                                |
| CARTON MEASUREMENTS: | 54cm x 37cm x 37cm                                                                                                                                                                                                                                                                                                                                                                      |
| CARTON WEIGHT:       | 16.5kg                                                                                                                                                                                                                                                                                                                                                                                  |